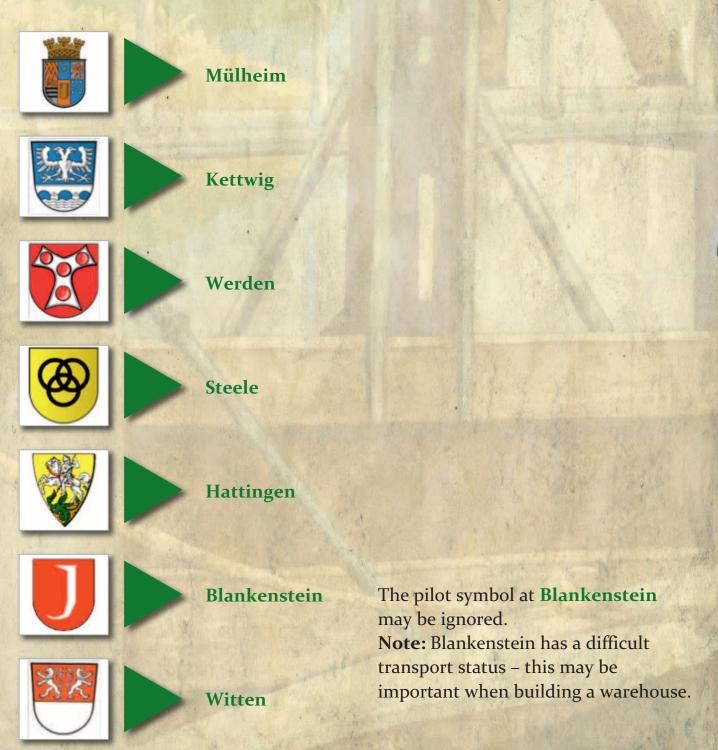

## **Game Board**

Overview of all city coat of arms in color (from left to right on the game board)